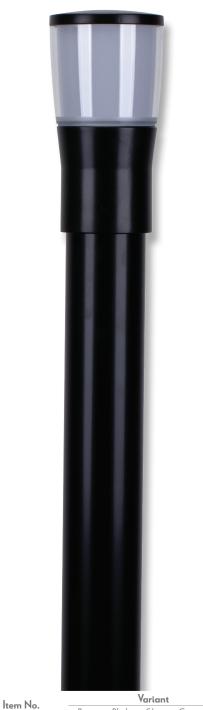

## **BL-200-1M-KIT** Bollard Head with 1 metre post

## Description

Conical bollard head only to suit 70mm post. Featuring die-cast aluminium body and opal acrylic diffuser. Available in Beige, Black, Silver, Green and White powder-coated finishes.