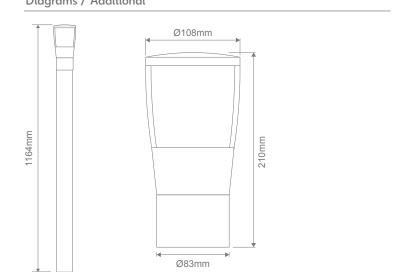

ffuser. Available in Beige, Black, Silver, Green and White powder-coated finishes.

## Specification Features

| Input Voltage:                            | 240V                    |
|-------------------------------------------|-------------------------|
| Power (W):                                | 25W LED Max             |
| IP rating (IP):                           | 54                      |
| Lamp base:                                | E27 (Lamp not included) |
| Note: Bollard head only to suit 76mm post |                         |





54



September 17, 2021 2:13 pm



Domus 29-31 Richland Street. Kingsgrove NSW 2208 | Phone: (02) 9554 9600 | Fax: (02) 9554 9433 | email: enquiries@domuslighting.com.au Specification subject to change without prior notice.

## Diagrams / Additional